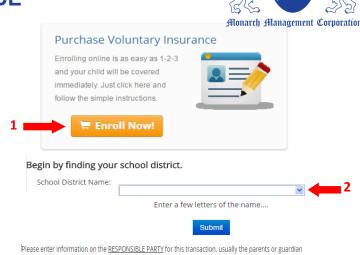

# **HOW TO ENROLL:**

Enrolling online is easy and takes only a few minutes

- Go to www.mmc-ins.com and click on ENROLL NOW button
- SELECT the name of the SCHOOL DISTRICT where your child is enrolled and click SUBMIT
- Enter the RESPONSIBLE PARTY's information and click NEXT
- 4. Enter the STUDENT's information and click NEXT
- Select the PLAN in which you want your student to be enrolled and click NEXT
- Review the plan selected for your student. Add additional students as needed.
- ENTER PAYMENT information. Once you click
   CONTINUE you will receive 2 emails:
  - 1. Confirmation of your processed purchase
  - 2. Confirmation of your policy and coverage information.