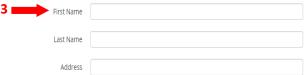

### Step 2 - Student Information

Student ID or SS #:

Please enter information on the <u>STUDENT</u> for whom the insurance is being purchased. opportunity to enter more students on this account after each page.